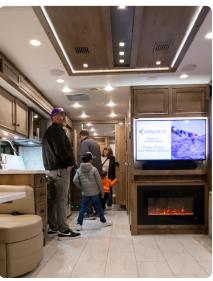

## The First Major RV Show Of The Year, The Tacoma RV Show, Promises Big Savings, Selection and New Models

**Tacoma, WA** – The 41st annual Tacoma RV Show presented by BECU returns to the Tacoma Dome January 23-26, 2025 with over a dozen dealers and hundreds of RVs inside and outside the building. RV's of all sizes and descriptions will fill the Tacoma Dome, including, motorhomes, park models, travel trailers, campers, destination trailers, toy haulers, fifth wheels, pop-ups, minis, overland rigs and much more! Shop where price and selection are best! There are new and pre-owned units at this show along with RV accessories and services. It's the ultimate RV shopping experience and the only place in the Northwest you can shop hundreds of RV's side-by-side this early in the year when selection and inventory is at its very best.